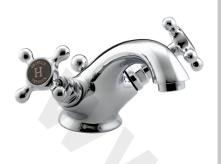

# TY2 BAS C

# TRINITY Tap Range Trinity 2 Basin Mixer With Pop Up Waste Chrome

| Specification                     |                                   |  |  |  |  |
|-----------------------------------|-----------------------------------|--|--|--|--|
| Product Type:                     | Bathroom Taps                     |  |  |  |  |
| Main Construction Material:       | Brass                             |  |  |  |  |
| Mount Type:                       | Deck Mounted                      |  |  |  |  |
| Handle Type:                      | Crosshead Handles                 |  |  |  |  |
| Connection Inlet:                 | 15mm Copper Tails                 |  |  |  |  |
| Connection Outlet:                | M24 5lpm Flow Limiter             |  |  |  |  |
| Number of Tap Holes:              | 1                                 |  |  |  |  |
| Valve/Cartridge Type:             | 1/2" Compression Valve            |  |  |  |  |
| Plumbing System Requirements:     | Suitable for all plumbing systems |  |  |  |  |
| Minimum Dynamic Pressure (bar):   | 0.2 bar                           |  |  |  |  |
| Maximum Dynamic Pressure (bar):   | 5.0 bar                           |  |  |  |  |
| Maximum Hot Water Temperature °C: | 65°C                              |  |  |  |  |
| Maximum Static Pressure (bar):    | 10 bar                            |  |  |  |  |
| Flow Type:                        | Single Flow                       |  |  |  |  |
| Isolation Included:               | No                                |  |  |  |  |

#### Features:

- Uniquely designed Timeless detailing for traditional bathrooms.
- Hand-finished handles using precision watchmaker techniques.