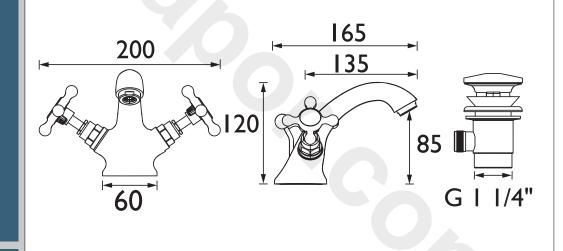

### Dimensions (measurements in mm)

| Flow Rates (I/min)    |     |     |   |   |   |   |  |  |
|-----------------------|-----|-----|---|---|---|---|--|--|
| System Pressure (bar) | 0.2 | 0.5 | 1 | 2 | 3 | 5 |  |  |
| TY2 BAS C (mixed)     | 5   | 5   | 5 | 5 | 5 | 5 |  |  |